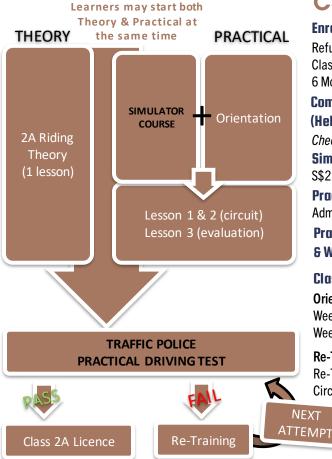

#### Theory Lessons

- Class 2A learners must attend 1 compulsory theory lesson before booking of practical test
- Theory lesson requires advanced booking
- During of the lesson is 100mins
- All theory lessons are conducted via zoom

#### Practical Riding Course

- Learners are required to clear all 3 lessons in circuit
- Duration of each lesson is 100mins
- Only 1 practical lesson may be booked at any one time
- A final evaluation will be conducted before attempting Practical Riding Test
- Training Record Card is required for attendance taking
- A valid Qualified 2B licence is required for all lessons

#### **Practical Test Booking**

- To apply for a Practical Test date, learners must fulfil the following conditions:
- Have a valid Qualified 2B Licence
- Passed the final evaluation (lesson 3) of practical riding
- Complete 3 modules of simulator

No cancellation or refund of practical test date is allowed once test date is booked