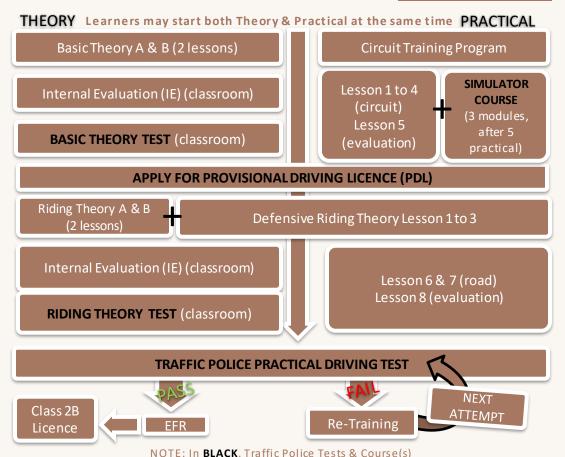

#### **Theory Lessons**

- There are 7 compulsory theory lessons which should be attended in sequential order
- Theory lessons require advanced booking
- During of each lesson is 100mins
- All theory lessons are conducted via zoom
- Learners are required to pass IE before booking theory tests
- All theory lessons must be completed before booking Theory Test

#### Practical Riding Course

- Learners are required to clear all 8 lessons
- During of each lesson is 100mins
- Only 1 practical lesson may be booked at any one time
- A final evaluation (lesson 8) will be conducted before learners are allowed to book Practical test
- Training Record Card is required for attendance taking
- A valid provisional driving licence is required for all on road training

#### **Practical Test Booking**

- To apply for a Practical Test date, learners must fulfil the following conditions:
- Passed the riding theory test (RTT) which is valid for a year
- Have a valid Provisional Driving Licence (PDL)
- Passed the final evaluation (lesson 8) of practical riding
- Complete 3 modules of simulator

No cancellation or refund of Traffic Police test date is allowed once test date is booked \_\_\_\_