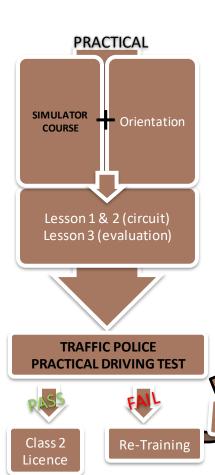

#### **Practical Riding Course**

- Learners are required to clear all 3 lessons in circuit
- Duration of each lesson is 100mins
- Only 1 practical lesson may be booked at any one time
- A final evaluation will be conducted before attempting Practical Riding Test
- Training Record Card is required for attendance taking
- A valid Qualified 2A licence is required for all lessons

#### Practical Test Booking

- To apply for a Practical Test date, learners must fulfil the following conditions:
- Have a valid Qualified 2A Licence
- Passed the final evaluation (lesson 3) of practical riding
- Complete 3 modules of simulator

No cancellation or refund of practical test date is allowed once test date is booked