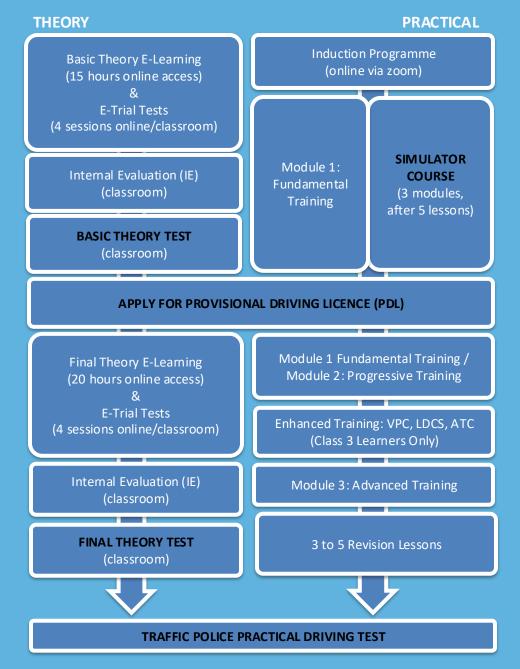

# Motorcar Class 3 / 3A Driving Licence

# **Key Features**

# Induction Program (IP)

A comprehensive overview of the learning roadmap with CDC

# To apply for a Practical Driving Test date, learners must fulfil the following conditions:

- ✓ Booked VPC & LDCS
- ✓ Passed the Final Theory Test (Valid for 2 years)
- Completed SimulatorCourse
- ✓ Have a valid Digital Photograph Record
- ✓ Have a valid Provisional Driving Licence (PDL)