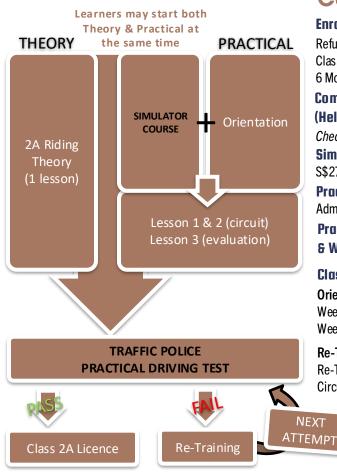

## **Class 2A**

## Theory Lessons

- Class 2A learners must attend 1 compulsory theory lesson before booking of practical test
- Theory lesson requires advanced booking
- During of the lesson is 100mins
- All theory lessons are conducted via zoom

## **Practical Riding Course**

- Learners are required to clear all 3 lessons in circuit
- Duration of each lesson is 100 mins
- Only 1 practical lesson may be booked at any one time
- A final evaluation will be conducted before attempting Practical Riding Test
- Training Record Card is required for attendance taking
- A valid Qualified 2B licence is required for all lessons

### **Practical Test Booking**

- To apply for a Practical Test date, learners must fulfil the following conditions:
- Have a valid Qualified 2B Licence
- Passed the final evaluation (Lesson 3) of practical riding
- Complete 3 modules of simulator

No cancellation or refund of practical test date is allowed once test date is booked