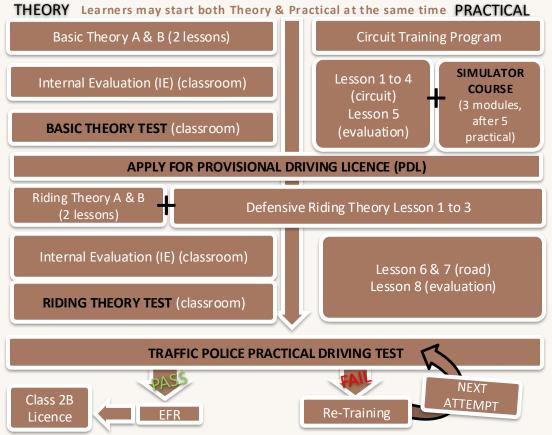

## **Class 2B**

## **Theory Lessons**

- There are 7 compulsory theory lessons which should be attended in sequential order
- Theory lessons require advanced booking
- During of each lesson is 100mins
- All theory lessons are conducted via zoom
- Learners are required to pass IE before booking theory tests
- All theory lessons must be completed before booking Theory Test

### **Practical Riding Course**

- Learners are required to clear all 8 lessons
- During of each lesson is 100mins
- Only 1 practical lesson may be booked at any one time
- A final evaluation (lesson 8) will be conducted before learners are allowed to book Practical test
- Training Record Card is required for attendance taking
- A valid provisional driving licence is required for all on road training

## **Practical Test Booking**

- To apply for a Practical Test date, learners must fulfil the following conditions:
- Passed the riding theory test (RTT) which is valid for a year
- Have a valid Provisional Driving Licence (PDL)
- Passed the final evaluation (lesson 8) of practical riding
- Complete 3 modules of simulator

No cancellation or refund of Traffic Police test date is allowed once test date is booked

NOTE: In BLACK, Traffic Police Tests & Course(s)