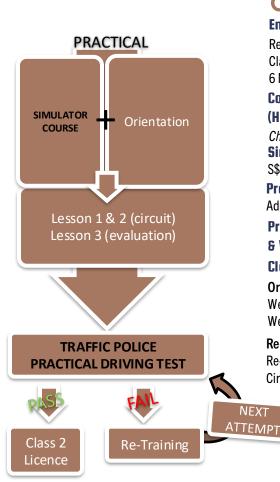

## Class 2

## **Practical Riding Course**

- Learners are required to clear all 3 lessons in circuit
- Duration of each lesson is 100 mins.
- Only 1 practical lesson may be booked at any one time
- A final evaluation will be conducted before attempting Practical Riding Test
- Training Record Card is required for attendance taking
- ✤ A valid Qualified 2A licence is required for all lessons

## **Practical Test Booking**

- To apply for a Practical Test date. learners must fulfil the following conditions:
- Have a valid Qualified 2A Licence
- Passed the final evaluation (Lesson 3) of practical riding
- Complete 3 modules of simulator

No cancellation or refund of practical test date is allowed once test date is booked